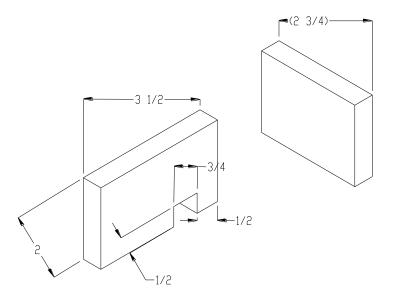

## MAKING A HEIGHT FIXTURE FOR THE MITRE SLOT BASE

ITEMS NEEDED:

- 1. MAG-DRO Mitre Slot Base
- 2. ¾" X 3" X 9" board
- 3. 4 each 1 1/8" long drywall screws
- 4. Clamp

INSTRUCTIONS:

1. Cut the board to match the drawing shown