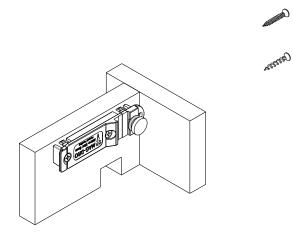

2. Screw the Mitre Slot Base with 2-drywall screws to the main board as shown in drawing.

Patent Pending MAG-DRO, INC. www.mag-dro.com

3. With the boards pressed down on a flat surface clamp the boards together and screw the 2-drywall screws flush. Remove the clamp from the unit.