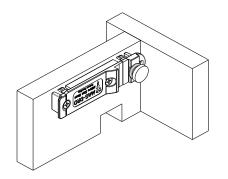

2. Screw the Mitre Slot Base with 2-drywall screws to the main board as shown in drawing.

Patent Pending MAG-DRO, INC. www.mag-dro.com

3. With the boards pressed down on a flat surface clamp the boards together and screw the 2-drywall screws flush. Remove the clamp from the unit.