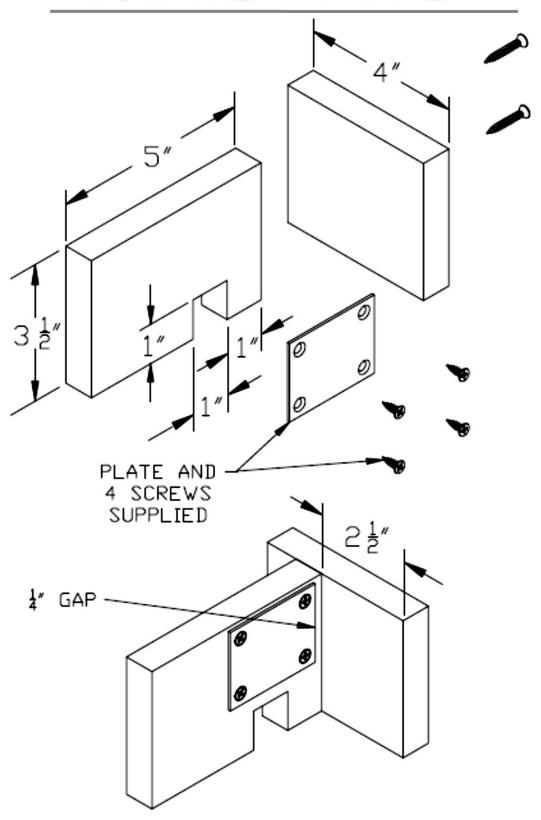

#### **INSTRUCTIONS:**

- 1. Cut the boards to match the drawing shown
- 2. Screw the plate to the main board as shown in drawing
- 3. With the boards pressed down on a flat surface clamp the boards together and screw the 2-drywall screws flush. Remove the clamp from the unit.
- 4. Test to make sure that the unit is flat on the bottom

See next page for drawings.