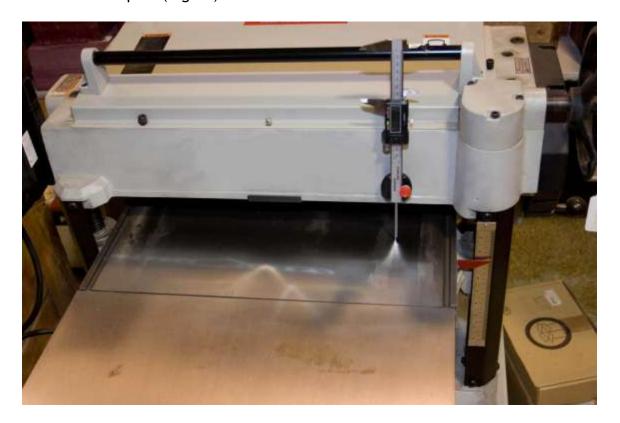

## MAGNETIC CALIPER BASE

## **PLANER ADJUSTMENT**

## **REQUIRED**

- MAG-DRO's magnetic Caliper Base
- Six-inch calipers (digital)

- 2. Attach the caliper with Caliper Base to the face of the steel planer (if the planer surface is not steel, a steel plate can be attached securely to the planer).
- 1. Determine the distance that the planer bed should be raised (do not raise bed more than is recommended in the planer manual).
- 3. Lower the depth probe to touch the bed surface and set the calipers zero. Watching the readout on the caliper, raise the bed the appropriate amount.