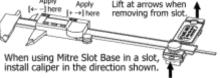

Caliper with Mitre Slot Base should be used with care, especially when caliper depth probe is extended. MAG-DRO will not accept responsibility for damage to calipers.

Arrows can be cut out and attached to calipers as shown in figure to the right, for clarity and direction.

# Attaching Caliper to Base: