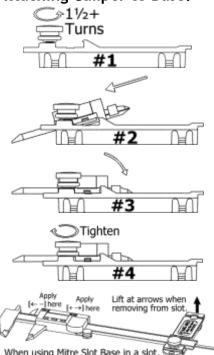

Caliper with Mitre Slot Base should be used with care, especially when caliper depth probe is extended. MAG-DRO will not accept responsibility for damage to calipers.

Arrows can be cut out and attached to calipers as shown in figure to the right, for clarity and direction.

# Attaching Caliper to Base: