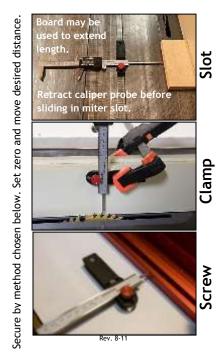

## Great for checking fence alignment!

(Set zero at front, then check back.)

Always retract calipers before sliding base in miter slot.

Visit our website for tips on the many uses of the Mitre Slot Base: WWW.MAG-DRO.COM

# MITRE SLOT BASE

Save time in the shop with faster and more accurate set-ups.

MADE IN THE USA