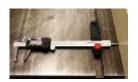

## Great for checking fence alignment!

(Set zero at front, then check back.)

Always retract calipers before sliding base in miter slot.

Visit our website for tips on the many uses of the Mitre Slot Base: WWW.MAG-DRO.COM